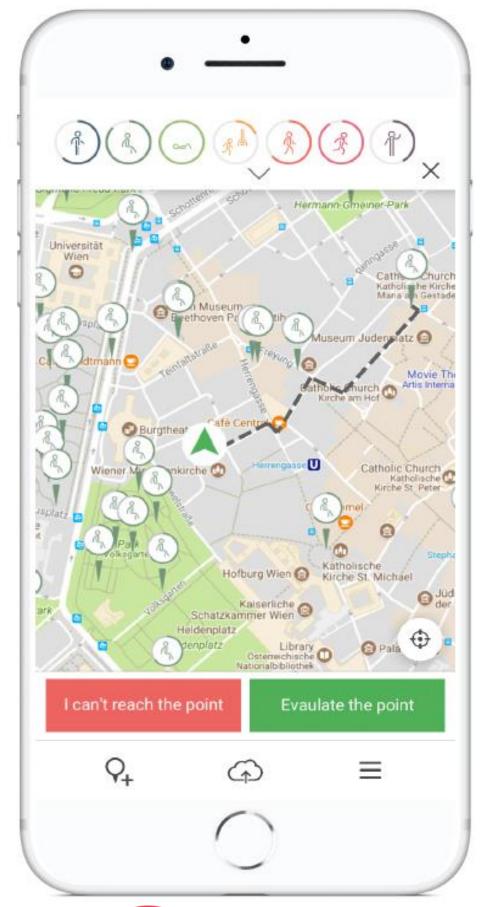

# Vienna – City Oases

Promoting sustainable urban development with citizen insights on the perceptions of green and open spaces