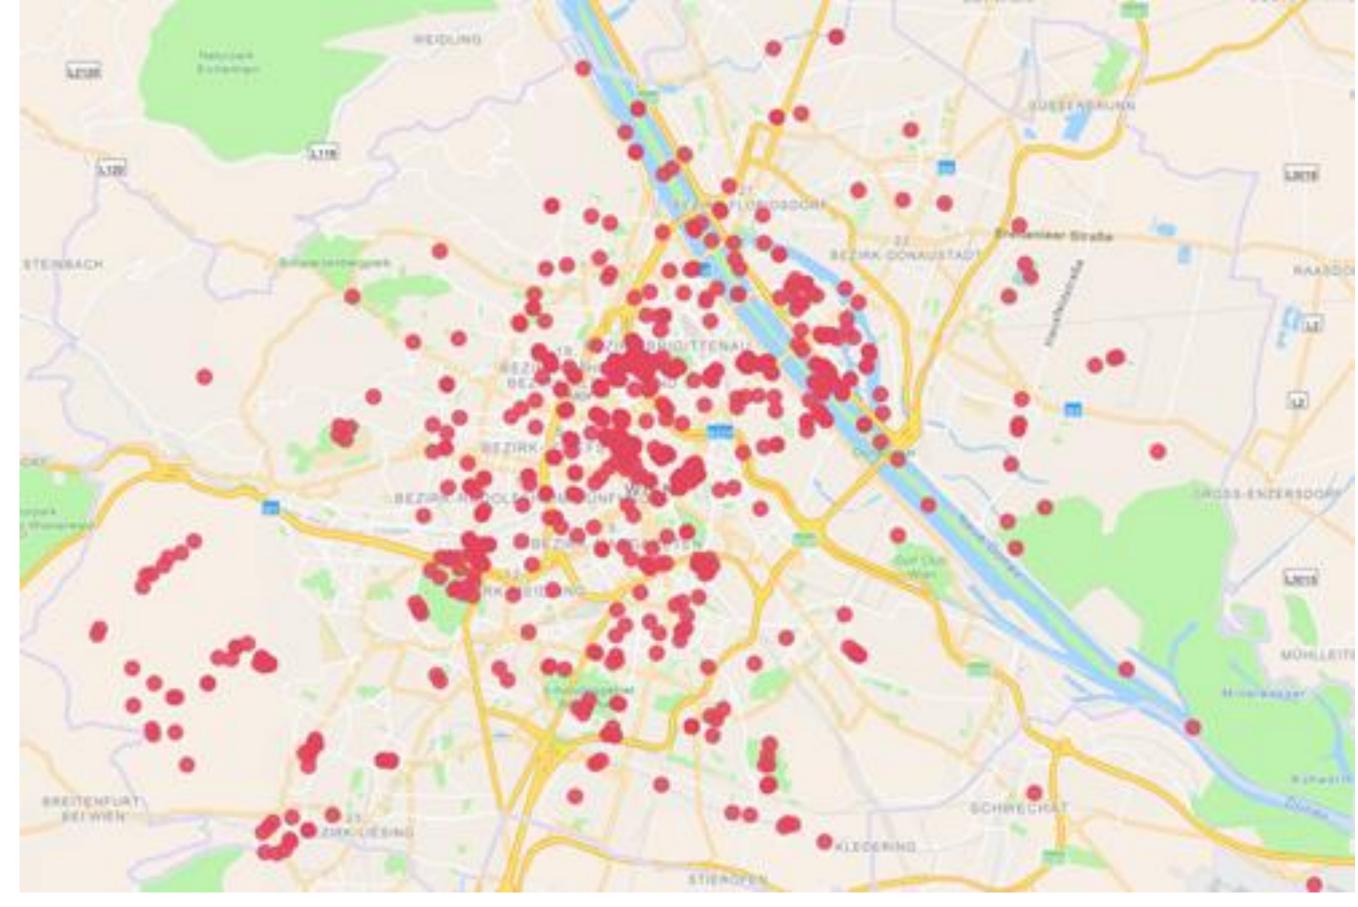

# Vienna – City Oases

Promoting sustainable urban development with citizen insights on the perceptions of green and open spaces