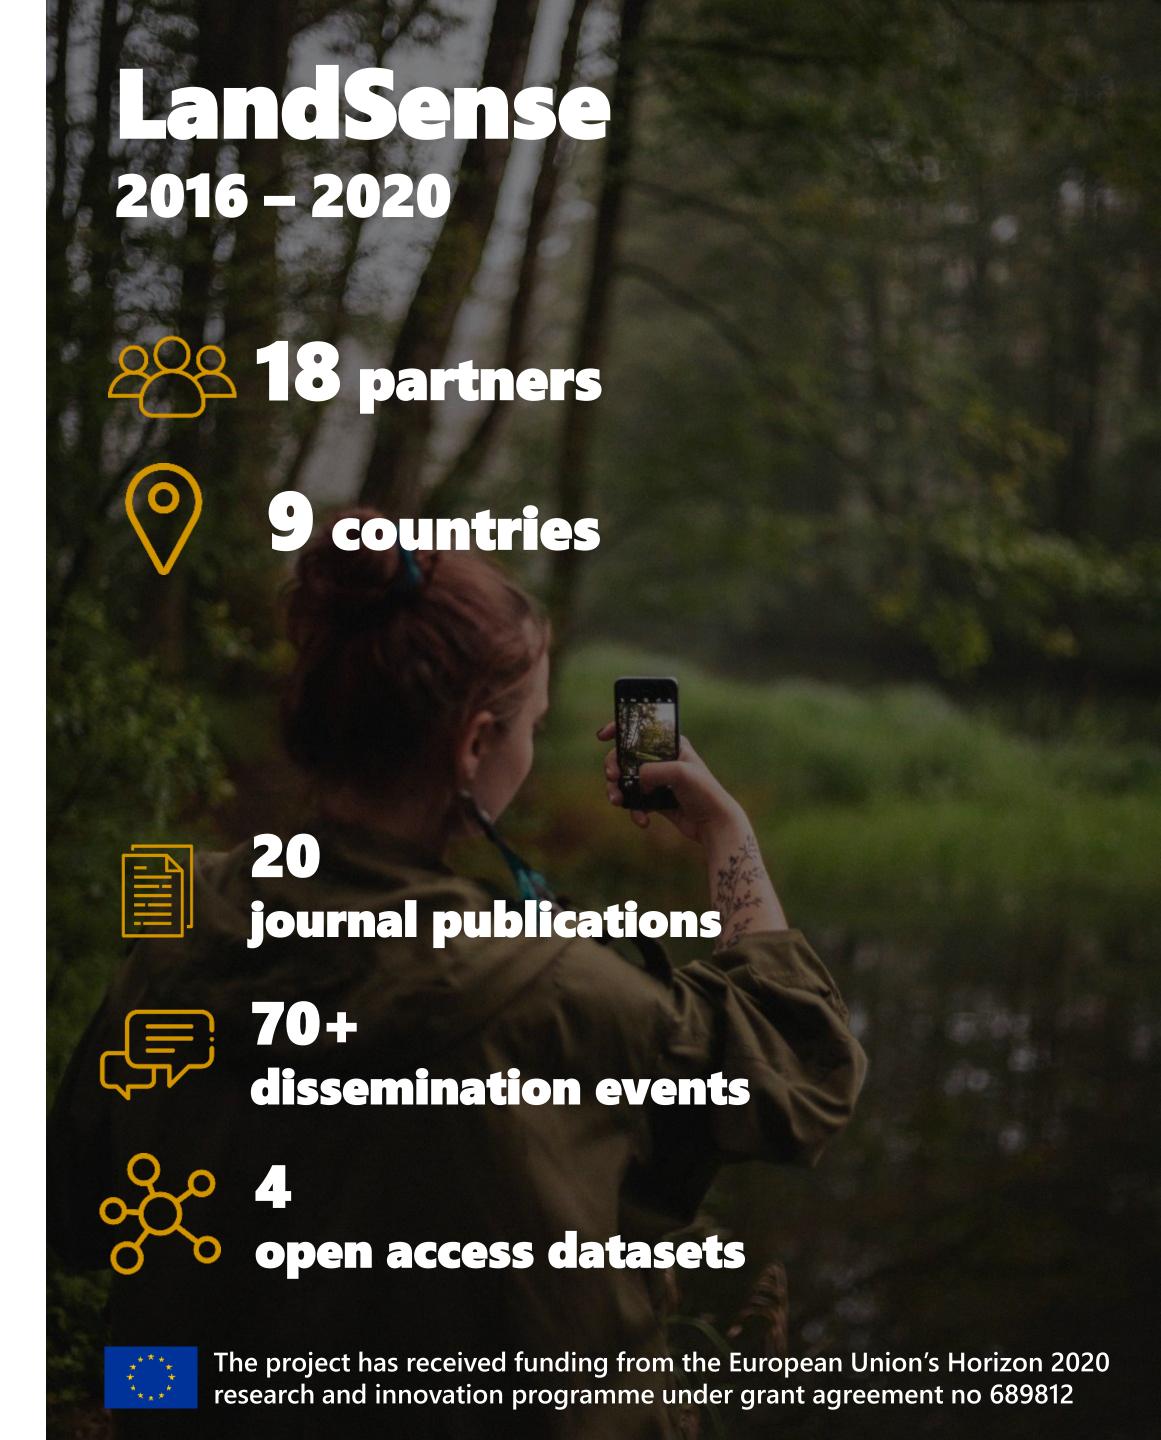

### LandSense Pilots

LandSense technologies are deployed across various themes to illustrate the potential of citizen observatories to tackle environmental challenges