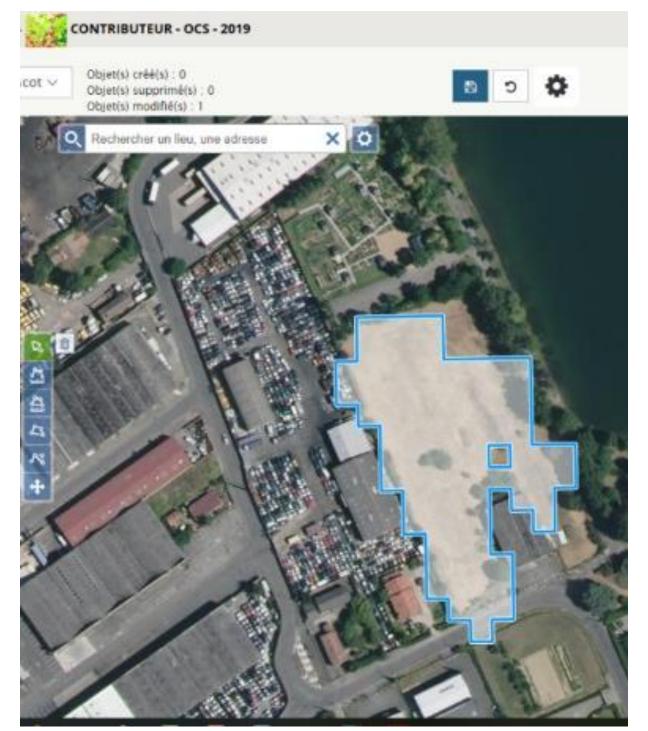

## Toulouse – LULC Dynamics

Integrating expert contributions using crowdsourcing approaches into LULC authoritative databases

Dataset 1: Sentinel 2 change detection validation 2019

Dataset 2: Land use classification 2019