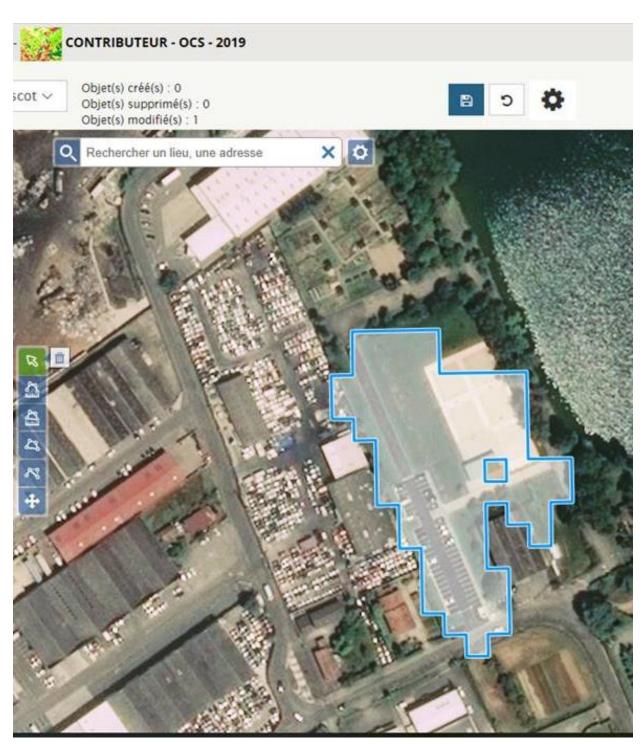

## Toulouse – LULC Dynamics

Integrating expert contributions using crowdsourcing approaches into LULC authoritative databases

Dataset 1: Sentinel 2 change detection validation 2019

Dataset 2: Land use classification 2019