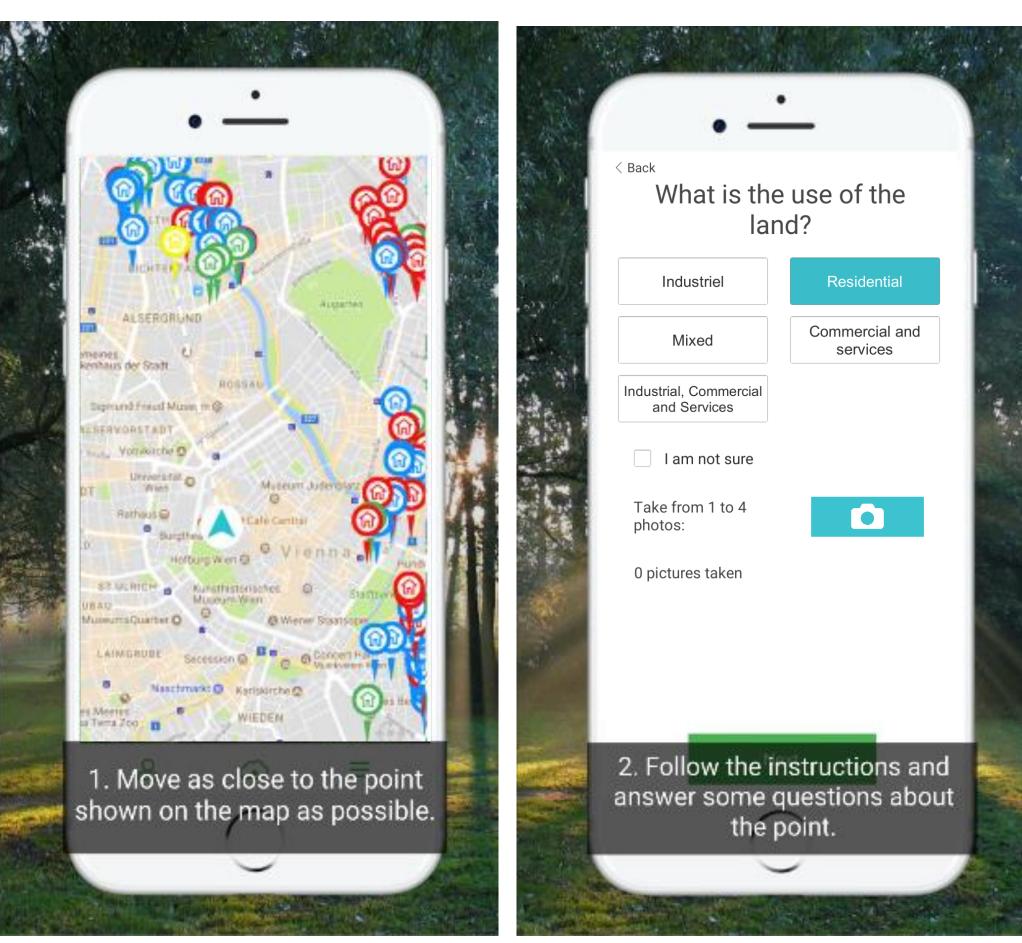

# Vienna – City Oases

Promoting sustainable urban development with citizen insights on the perceptions of green and open spaces