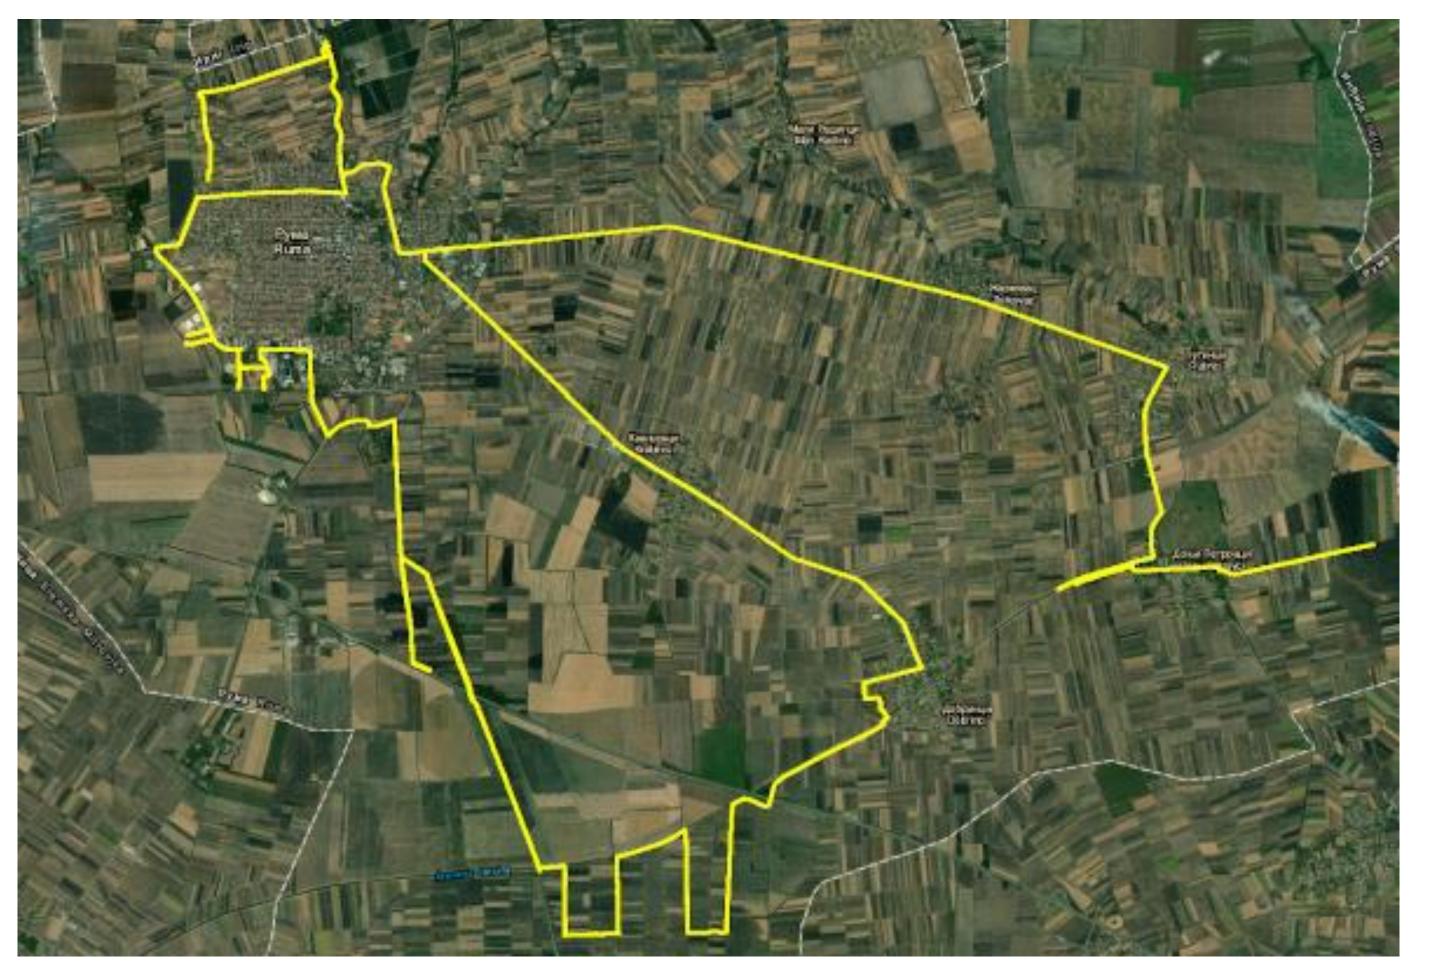

## Vojvodina – Agricultural Land Use

Capturing land cover and land use with street level imagery