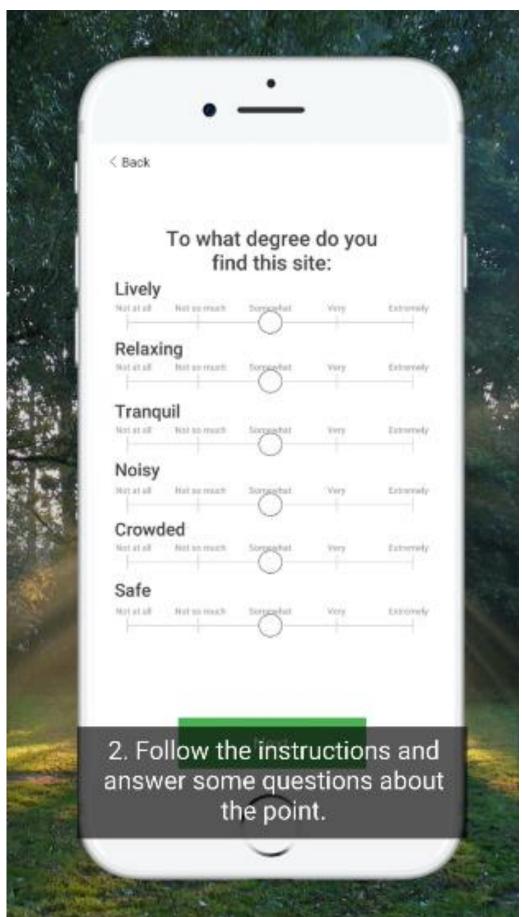

### Amsterdam – Rembrandt Park

Promoting sustainable urban development with citizen insights on the perceptions of green and open spaces

- Tranquil
- Lively
- Relaxing
- Safe
- Crowded
  - Noisy