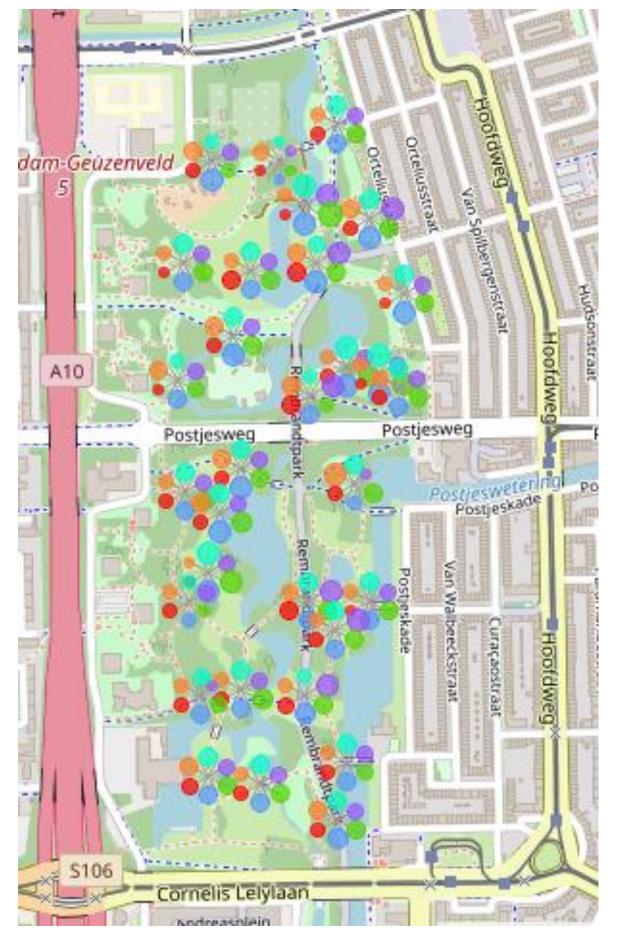

### Amsterdam – Rembrandt Park

Promoting sustainable urban development with citizen insights on the perceptions of green and open spaces

- Tranquil
- Lively
- Relaxing
- Safe
- Crowded
  - Noisy