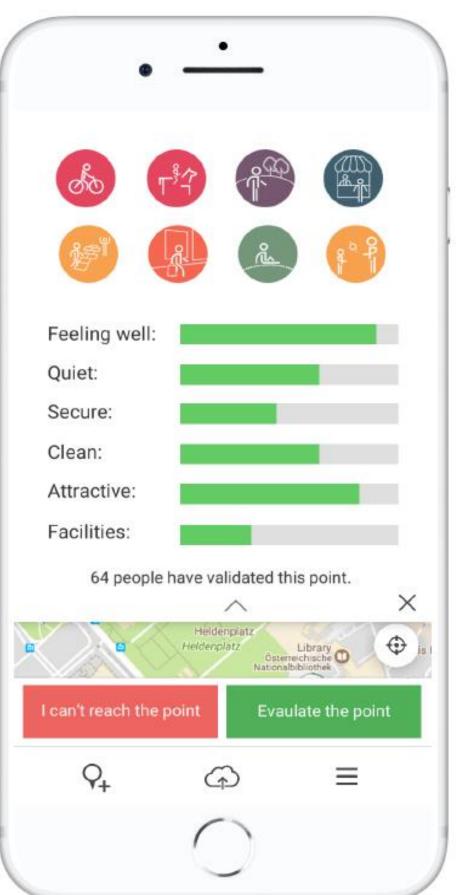

# Vienna – City Oases

Promoting sustainable urban development with citizen insights on the perceptions of green and open spaces