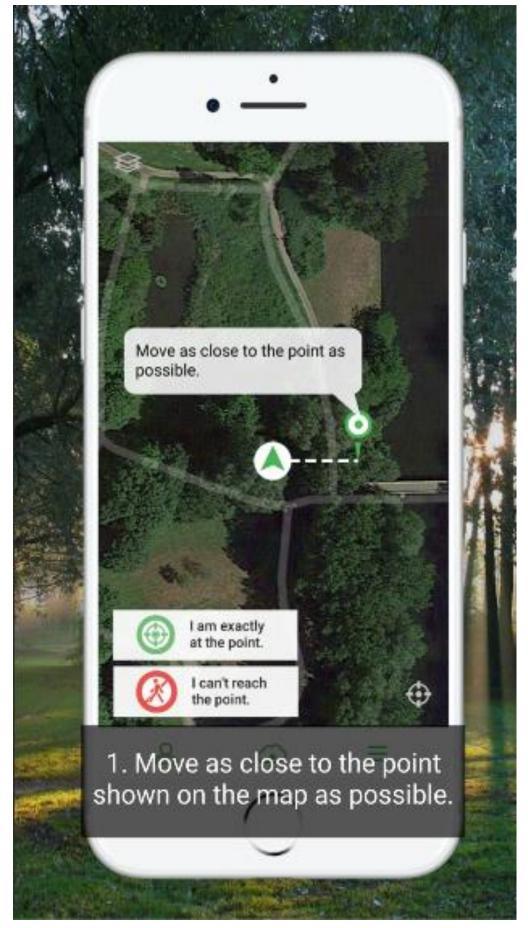

### Amsterdam – Rembrandt Park

Promoting sustainable urban development with citizen insights on the perceptions of green and open spaces

- Tranquil
- Lively
- Relaxing
- Safe
- Crowded
  - Noisy